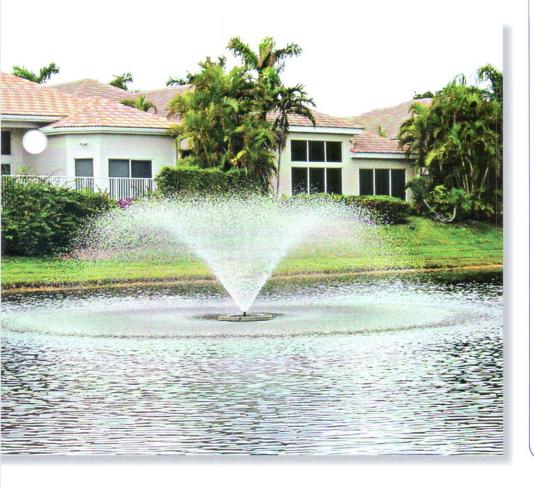

## **SATURN 200**

A heavy water display cascading up and outward from the center approximately 6' high and 20' across. The fountain is accented with 1000 watts of quartz lighting.